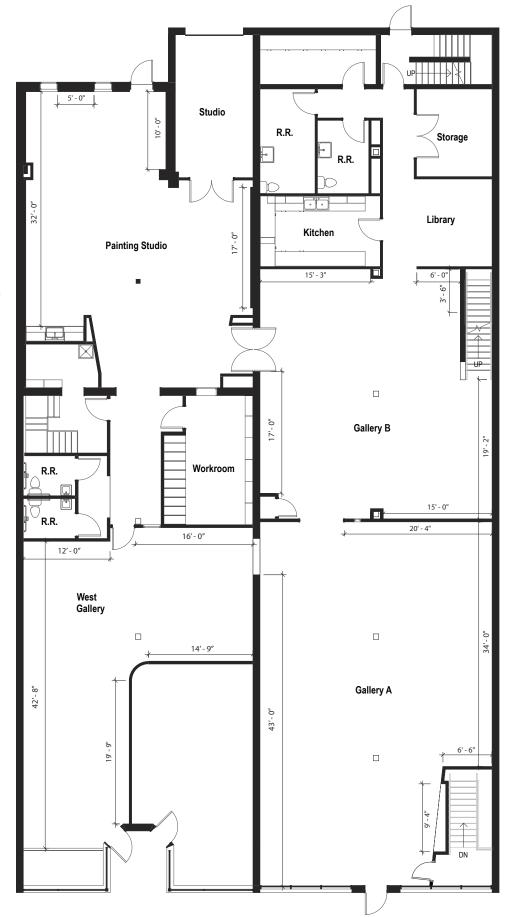

FREMONT AREA ART ASSOCIATION 92 West 6th Street Fremont NE, 68025 402-721-7779 www.92west.org

The walls of all galleries are covered with acoustical surfaces, backed by plywood. They are strong enough to hold substantial weight.

All gallery surfaces are lit with track lighting that can be adjusted to spotlight your pieces.

The height of the exhibition walls: Gallery A - 8' Gallery B - 7' 10"

We have a limited number of pedestals that are available for your use: -